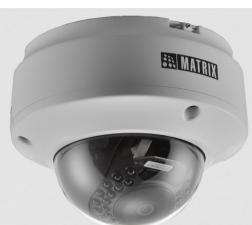

### 3MP IR Dome Camera with 6mm Lens

SATATYA CIDR30FL60CW-S
3MP IR Dome Camera with 6mm Lens

Matrix project series IP Cameras are built using superior components such as Sony STARVIS sensor and higher MTF lens to offer unmatched image quality especially during the low light conditions. Powered by True WDR algorithm, these cameras offer consistent image quality even in highly varying lighting conditions. Built in intelligent analytics including Intrusion Detection, Trip Wire, etc. ensure real-time security. Moreover, H.265 compression and Automatic Motion based Frame Rate Reduction save bandwidth and storage up to 50%.

### 3MP IR Dome Camera with 6mm Lens